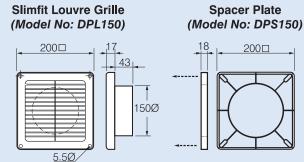

#### DIMENSIONS

#### Features

- Spacer Plate can be mounted on exterior or interior wall.
- Made from UV-stabilised ABS Plastic.
- Comes with flywire mesh sheet to eliminate entry of insects.
- Can also be used in thicker walls or ducted applications using wall tube or flex duct.
- Available with 150mm spigot only.