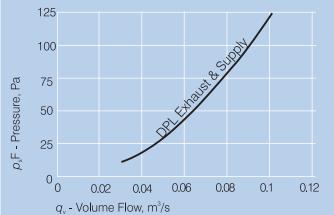

# **PRESSURE LOSS GRAPH**

#### Testing

L

Air flow tests based on ISO5801:2007