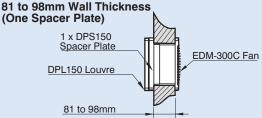

99mm to 130mm. By using the optional, purpose designed Spacer Plate (up to 3), installations into walls from 45mm to 98mm thick are possible.

# INSTALLATION

**DUCTING, LOUVRES & GRILLES**