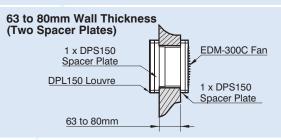

99mm to 130mm. By using the optional, purpose designed Spacer Plate (up to 3), installations into walls from 45mm to 98mm thick are possible.

# INSTALLATION

**DUCTING, LOUVRES & GRILLES**