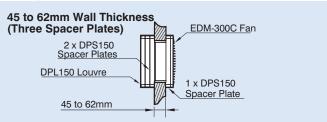

99mm to 130mm. By using the optional, purpose designed Spacer Plate (up to 3), installations into walls from 45mm to 98mm thick are possible.

# INSTALLATION

**DUCTING, LOUVRES & GRILLES**