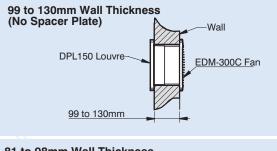

# INSTALLATION

**DUCTING, LOUVRES & GRILLES**

## DESCRIPTION

The Slimfit external louvre grille has been specifically designed to fit directly onto the spigot of an EDM-300C fan so that it can be installed into narrow walls. The louvre grille and fan combination enables installations into walls from

99mm to 130mm. By using the optional, purpose designed Spacer Plate (up to 3), installations into walls from 45mm to 98mm thick are possible.